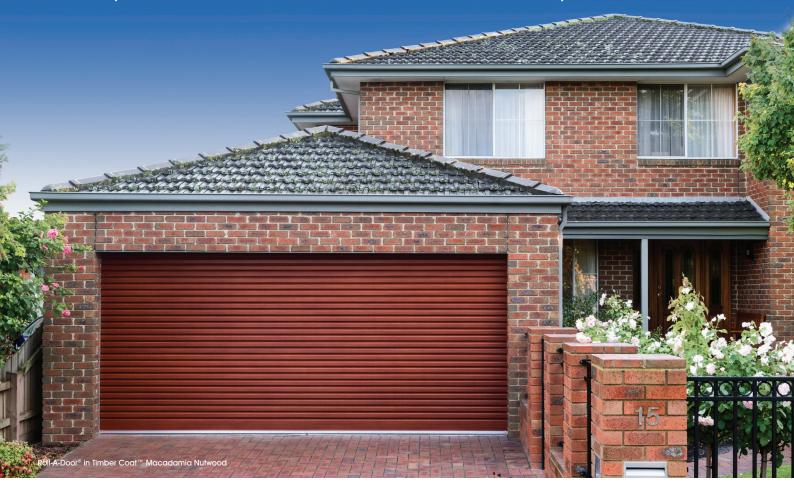

## Timber Coat for Roll-A-Door

Now you can create the look of real timber on your Roll-A-Door®!

Our Timber Coat™ finish captures the subtle woodgrain effects and tonings of timber to compliment the surrounding environment and enhance the look of your home.

## Available on selected B&D Roll-A-Door® products

The Timber Coat™ steel colours shown here have been reproduced to represent actual product colours as accurately as possible. However, we recommend checking your chosen colour against a larger sample before purchasing as varying light conditions may affect colour tones. Note: A surcharge applies to these colours.