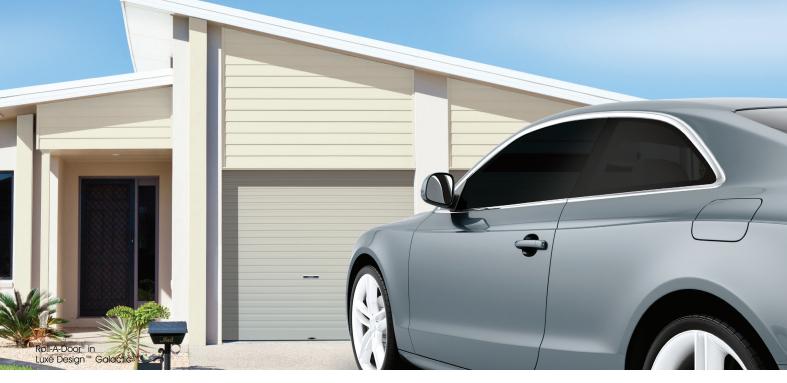

## Limited Edition for

Featuring long lasting lustre and inspired by iconic modern design, the Luxe Design™ Metallic Colour range is your no compromise choice for maximum street appeal.

The distinctive reflective surface of COLORBOND® Metallic steel draws on the environment and surrounding structure, enabling you to enhance your home design with subtle yet dramatic effects, endless nuances and dynamic changeable qualities.

## Available on selected B&D Roll-A-Door® products

The Luxe Design™ steel colours shown here have been reproduced to represent actual product colours as accurately as possible. However, we recommend checking your chosen colour against a larger sample before purchasing as varying light conditions may affect colour tones. 